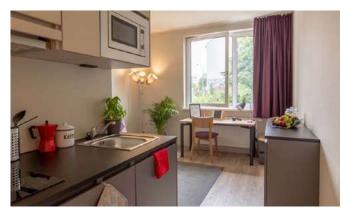

#### Kitchen amenities

8

Ceramic hob

Refrigerator

4

222 2

Extractor hood

Microwave with grill function

100

Freezer