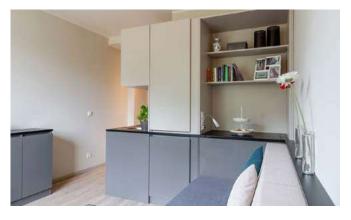

### The apartments

Our apartments have everything you need for an independent living. If you prefer to have your own kitchen, living area, bathroom and bedroom with work area, then our apartments will suit you perfectly.

3D- Floor plan model apartment - 17 m²

Here in Bonn we offer 5 apartment types. The individual apartments here are usually

17 m<sup>2</sup> to 31 m<sup>2</sup> in size.

## The model apartment

We have apartments in different categories, which of course all offer the same advantages of our concept. The apartment categories vary only slightly in size or shape. Here you enjoy enough space to study and live.