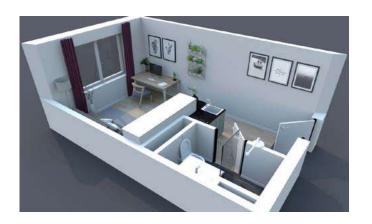

3D- Floor plan model apartment - 17 m²

Here in Bonn we offer 5 apartment types. The individual apartments here are usually

17 m<sup>2</sup> to 31 m<sup>2</sup> in size.