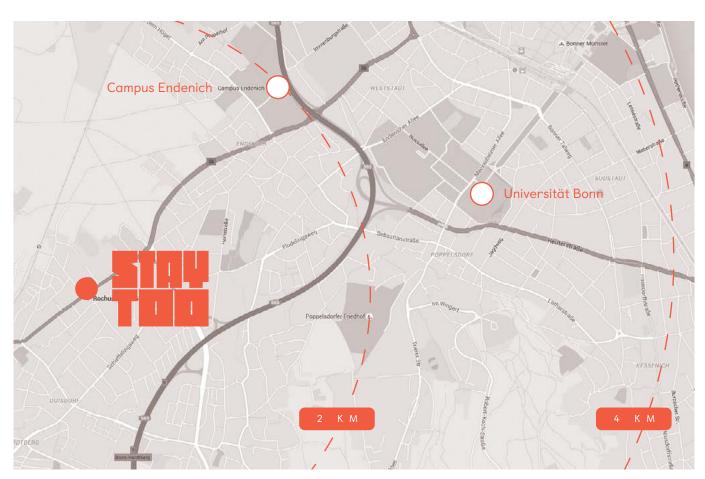

#### Location

Staytoo Bonn

Rochusstraße 65 53123 Bonn bonn@staytoo.de

staytoo.de/en

Your Staytoo Apartment at Rochusstraße 65 offers you more than just a place to sleep. You have your own apartment, but still the community and the fun you want from a shared flat. The distances to Bonn city center and the university are not far: you can easily reach everything by bike or public transport. In addition, you will find in the neighborhood everything you need to live.