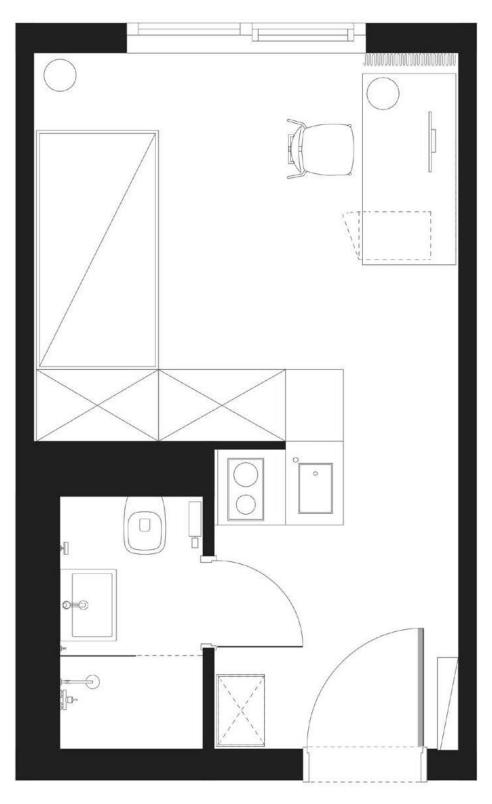

3D- Floor plan model apartment - 17 m²

Here in Bonn we offer 5 apartment types. The individual apartments here are usually

17 m<sup>2</sup> to 31 m<sup>2</sup> in size.

## The model apartment

We have apartments in different categories, which of course all offer the same advantages of our concept. The apartment categories vary only slightly in size or shape. Here you enjoy enough space to study and live.