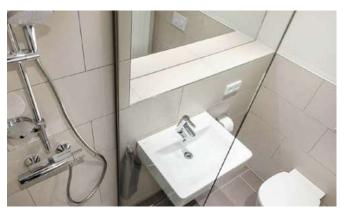

sts.



Stay together

Meeting people, having fun or just chilling out - our common areas leave nothing to be desired.



Stay clean

Don't take your laundry elsewhere – at Staytoo you will find washing machines and dryers in the house.



Stay mobile

Bring your bike with you
- you can leave it safe
and dry with us.



Stay connected

Fast WiFi keeps you connected. Just log in and get started!



### The apartments

Our apartments have everything you need for an independent living. If you prefer to have your own kitchen, living area, bathroom and bedroom with work area, then our apartments will suit you perfectly.

3D- Floor plan model apartment - 17 m²



Here in Bonn we offer 5 apartment types. The individual apartments here are usually

17 m<sup>2</sup> to 31 m<sup>2</sup> in size.











## The model apartment

We have apartments in different categories, which of course all offer the same advantages of our concept. The apartment categories vary only slightly in size or shape. Here you enjoy enough space to study and live.





## Everything in it

Enjoy your life - and don't worry about your furnishings, because with Staytoo you have everything included.

#### Living- and bedroom amenities







Table lamp











Pillow



Mirror



**₽** Bedside lamp



T Floor lamp



△ Garderobe

H Chair

+ Extra



#### Kitchen amenities

8

Ceramic hob

Refrigerator

4

222 2

Extractor hood

Microwave with grill function

100

Freezer



#### Bathroom amenities



Shower



Toilet



Bathroom sink



Mirror



Radiator



#### Extra's

In Bonn we offer additional parking