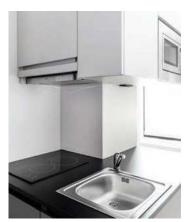

#### Kitchen amenities

8

Ceramic hob

Refrigerator

4

222 2

Extractor hood

Microwave with grill function

100

Freezer