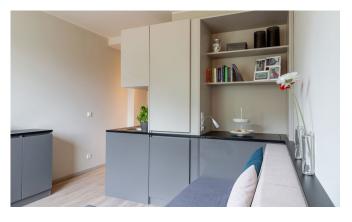

### The apartments

Our apartments have everything you need for an independent living. If you prefer to have your own kitchen, living area, bathroom and bedroom with work area, then our apartments will suit you perfectly.

#### Living- and bedroom amenities

Table

H Chair

∠ Garderobe

Pillow

Mirror

₽ Bedside lamp

T Floor lamp

#### Kitchen amenities

Ceramic hob

Extractor hood

Microwave with grill function

Freezer