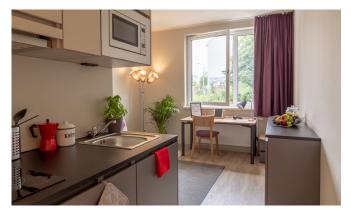

#### Kitchen amenities

Ceramic hob

Extractor hood

Microwave with grill function

Freezer