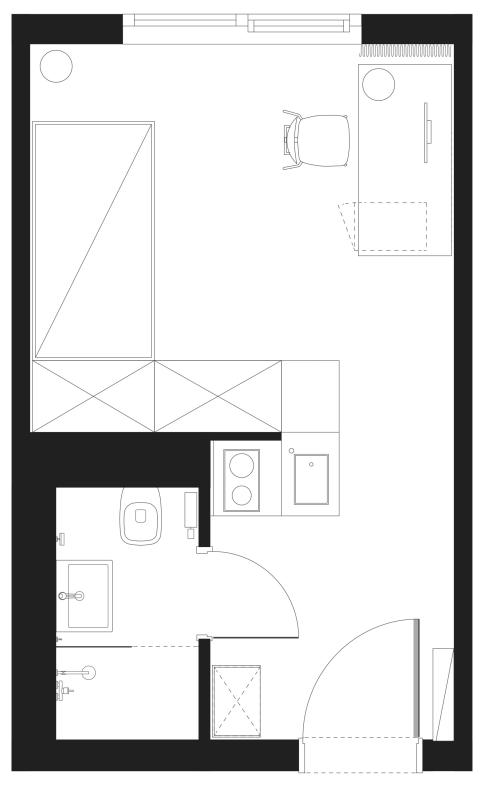

3D- Floor plan model apartment – 17 m²

Here in Bonn we offer 5 apartment types. The individual apartments here are usually

17 m<sup>2</sup> to 31 m<sup>2</sup> in size.