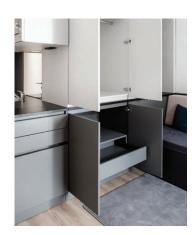

### The apartments

Our apartments have everything you need for an independent living. If you prefer to have your own kitchen, living area, bathroom and bedroom with work area, then our apartments will suit you perfectly.

#### Kitchen amenities

Ceramic hob

Extractor hood

Microwave with grill function

Freezer