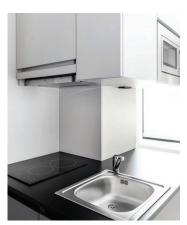

#### Kitchen amenities

Ceramic hob

Extractor hood

Microwave with grill function

Freezer