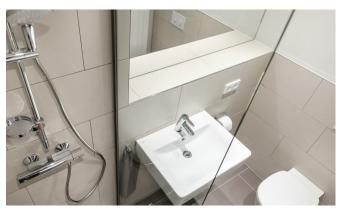

sts.



Stay together

Meeting people, having fun or just chilling out - our common areas leave nothing to be desired.



Stay clean

Don't take your laundry elsewhere – at Staytoo you will find washing machines and dryers in the house.



Stay mobile

Bring your bike with you
- you can leave it safe
and dry with us.



Stay connected

Fast WiFi keeps you connected. Just log in and get started!



### The apartments

Our apartments have everything you need for an independent living. If you prefer to have your own kitchen, living area, bathroom and bedroom with work area, then our apartments will suit you perfectly.

3D- Floor plan model apartment – 17 m²



Here in Bonn we offer 5 apartment types. The individual apartments here are usually

17 m<sup>2</sup> to 31 m<sup>2</sup> in size.











## The model apartment

We have apartments in different categories, which of course all offer the same advantages of our concept. The apartment categories vary only slightly in size or shape. Here you enjoy enough space to study and live.





### Everything in it

Enjoy your life - and don't worry about your furnishings, because with Staytoo you have everything included.

#### Living- and bedroom amenities













Table

H Chair

∠ Garderobe







Pillow

Mirror

₽ Bedside lamp

T Floor lamp

+ Extra



#### Kitchen amenities

Ceramic hob

Extractor hood

Microwave with grill function



Freezer



#### Bathroom amenities



Shower



Toilet



Bathroom sink

1

Mirror



Radiator



#### Extra's

In Bonn we offer additional parking spaces. If you need a separate parking spa