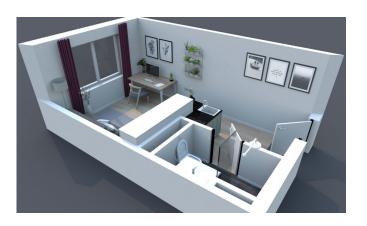

3D- Floor plan model apartment – 17 m²

Here in Bonn we offer 5 apartment types. The individual apartments here are usually

17 m<sup>2</sup> to 31 m<sup>2</sup> in size.