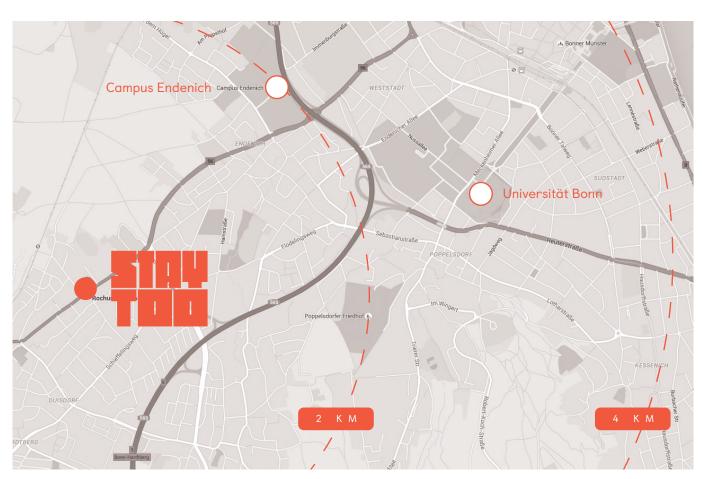

#### Location

Staytoo Bonn

Rochusstraße 65 53123 Bonn bonn@staytoo.de

staytoo.de/en

Your Staytoo Apartment at Rochusstraße 65 offers you more than just a place to sleep. You have your own apartment, but still the community and the fun you want from a shared flat. The distances to Bonn city center and the university are not far: you can easily reach everything by bike or public transport. In addition, you will find in the neighborhood everything you need to live.