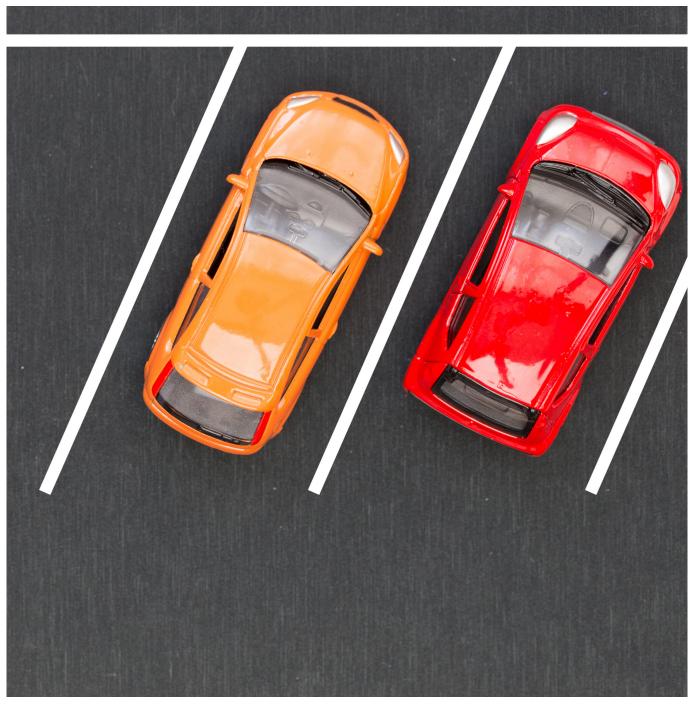

#### Extra's

In Bonn we offer additional parking spaces. If you need a separate parking space for your car, you can rent it from us on a monthly basis. The number of parking spaces is limited. So don't wait for too long.